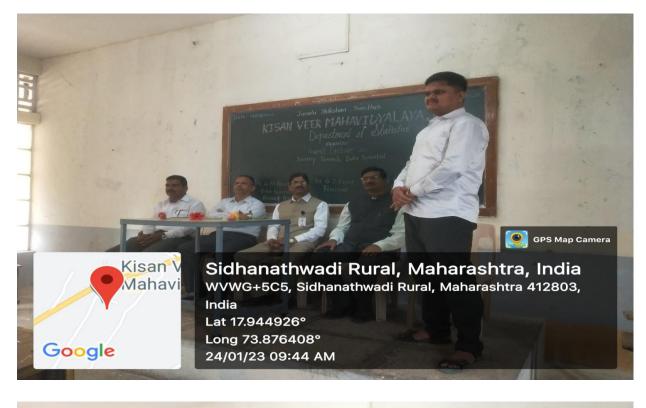

# 6. Geo-tagged Photos With Caption

Sidhanathwadi Rural, Maharashtra, India WVWG+5C5, Sidhanathwadi Rural, Maharashtra 412803,

GPS Map Camera

India Lat 17.94497° Long 73.876456° 24/01/23 09:47 AM

#### Report

The Guest Lecture of Mr. Ganesh Dhanawade was organized on 24/01/2023 for B.Sc part I and III students. There were 20 students present for the lecture. Mr. B.B.Patkure, Head Department of Statistics introduced the theme of the program. A brief introduction to the speaker was given by Dr. R. H. Waliv.