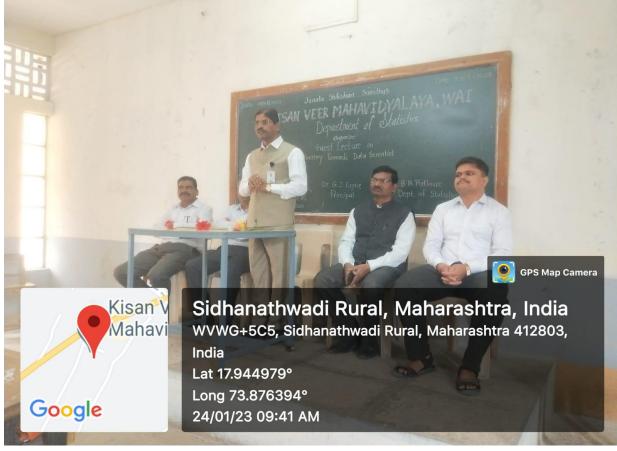

# 6. Geo-tagged Photos With Caption

Sidhanathwadi Rural, Maharashtra, India WVWG+5C5, Sidhanathwadi Rural, Maharashtra 412803,

GPS Map Camera

India Lat 17.94497° Long 73.876456° 24/01/23 09:47 AM

#### Report

The Guest Lecture of Mr. Ganesh Dhanawade was organized on 24/01/2023 for B.Sc part I and III students. There were 20 students present for the lecture. Mr. B.B.Patkure, Head Department of Statistics introduced the theme of the program. A brief introduction to the speaker was given by Dr. R. H. Waliv.