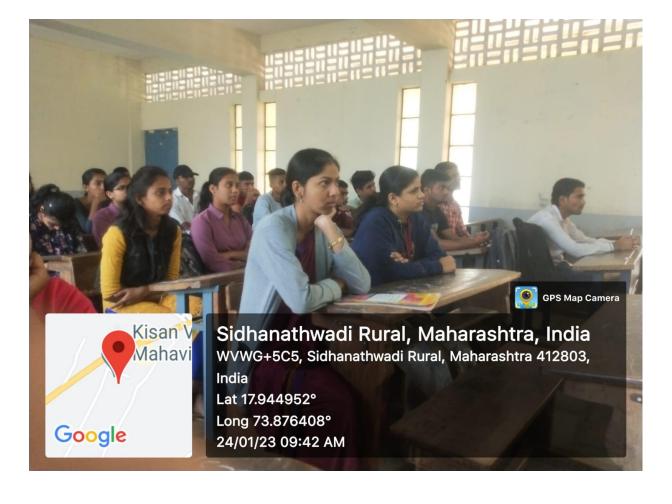

# 6. Geo-tagged Photos With Caption

Sidhanathwadi Rural, Maharashtra, India WVWG+5C5, Sidhanathwadi Rural, Maharashtra 412803,

GPS Map Camera

India Lat 17.94497° Long 73.876456° 24/01/23 09:47 AM

#### Report

The Guest Lecture of Mr. Ganesh Dhanawade was organized on 24/01/2023 for B.Sc part I and III students. There were 20 students present for the lecture. Mr. B.B.Patkure, Head Department of Statistics introduced the theme of the program. A brief introduction to the speaker was given by Dr. R. H. Waliv.