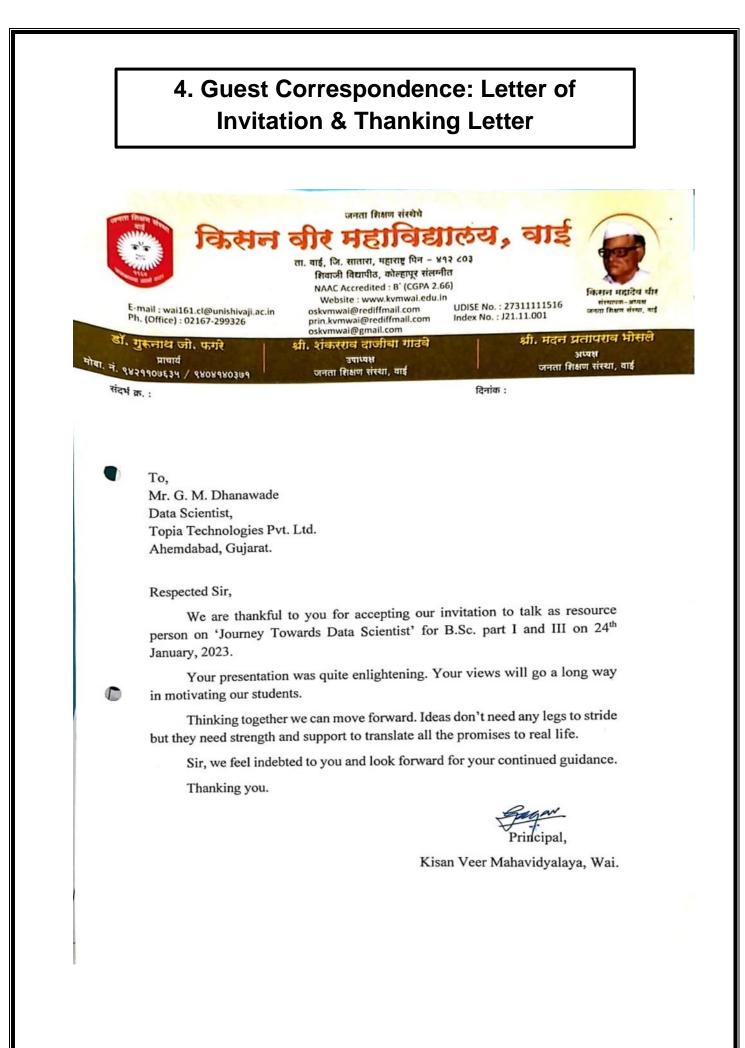

#### To,

Mr. G. M. Dhanawade Data Scientist, Topia Technologies Pvt. Ltd. Ahemdabad, Gujarat.

#### Subject: Invitation as a Resource Person

#### Respected Sir,

Various student-oriented activities are organized in our college through various Departments. One of these activities is organizing a guest lecture on 'Journey Towards Data Scientist' to create awareness among the participating students about statistics as the subject.

We know that you are the experts in this area and we wish to make to avail your expertise to our students. From this point of view, we are glad to invite you to participate as a Resource Person to talk on 'Journey Towards Data Scientist'. The guest lecture is scheduled on Tuesday, January 24, 2023. So please accept our invitation.

Thanking you.

Kisan Veer Mahavidyalaya, Wai.